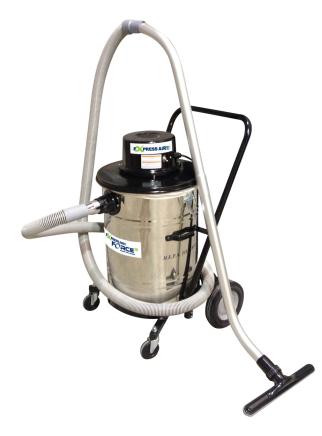

## Express Air FORCE15 Wet/Dry HEPA Vacuum Part# FORCE15

The Express Air FORCE15 Wet/Dry HEPA Vacuum offers stainless steel construction and a 15 gallon capacity that can easily be converted for dry or wet applications. The SE-VAC15 also comes with a final stage H.E.P.A. filter that is up to 99.99% efficient at 0.3 microns which meet or exceed O.S.H.A. and E.P.A. standards.

**Includes:** 11/2 - 10 foot crush proof hose assembly, double bend wand assembly, gulper tool, squeegee, 3" dust brush and 11" crevice attachment.

## **PRODUCT FEATURES**

- 5 stage filtration system
- Stainless steel tank
- Cart assembly for easy maneuverability

## PRODUCT SPECIFICATIONS

| Filtration | HEPA filter 99.99% @ 0.3 micron                |
|------------|------------------------------------------------|
| Power      | Powerful 2 HP motor - 115 CFM - 110" waterlift |
| Capacity   | 15 Gallon                                      |
| Weight     | 70 lbs                                         |